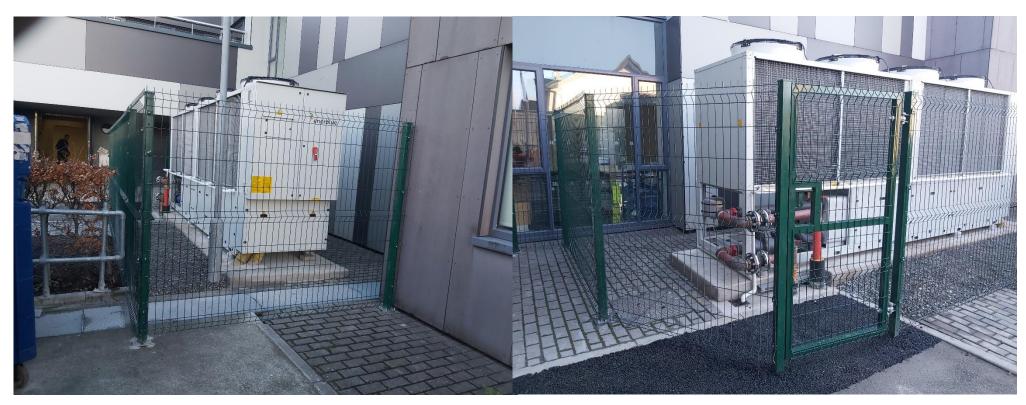

# **Project Overview**

These projects comprised the supply, testing, commissioning and handover for the installation of new Air Source Heat Pumps and associated equipment at Kenmare **Community Hospital and Tralee CNU.** 

## Challenges

- Disconnection and removal of existing biomass boiler and disposal
- Integration of Heat Pumps with existing control panel
- Integration of Heat Pumps with existing Cylon control panel
- Set point for optimum performance water heating