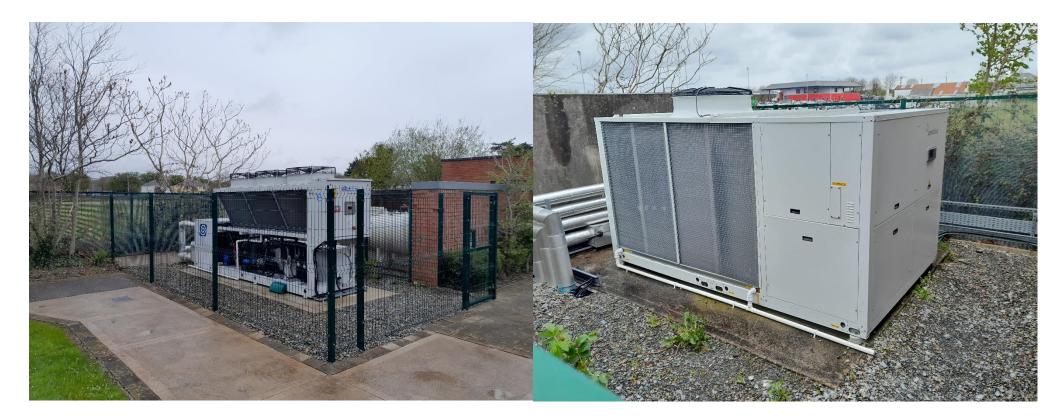

# **Project Overview**

These projects comprised the supply, testing, commissioning and handover for the installation of new Air Source Heat Pumps and associated equipment at Kenmare **Community Hospital and Tralee CNU.** 

## Challenges

- Disconnection and removal of existing biomass boiler and disposal
- Integration of Heat Pumps with existing control panel
- Integration of Heat Pumps with existing Cylon control panel
- Set point for optimum performance water heating