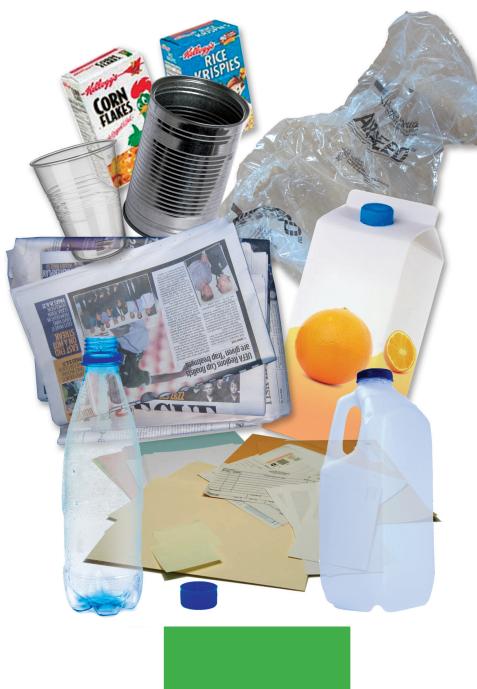

#### **ITEMS PERMITTED:**

- Plastic packaging bottles, trays, etc.
- Plastic film
- Plastic cup (as shown)
- Paper packaging
- Newspapers, magazines and non-confidential office paper
- Cardboard boxes (flatten), trays, etc.
- Tetra pak (juice, milk, etc.)

### DRY CLEAN MATERIALS ONLY

No Liquid or Dirty Contaminated Materials