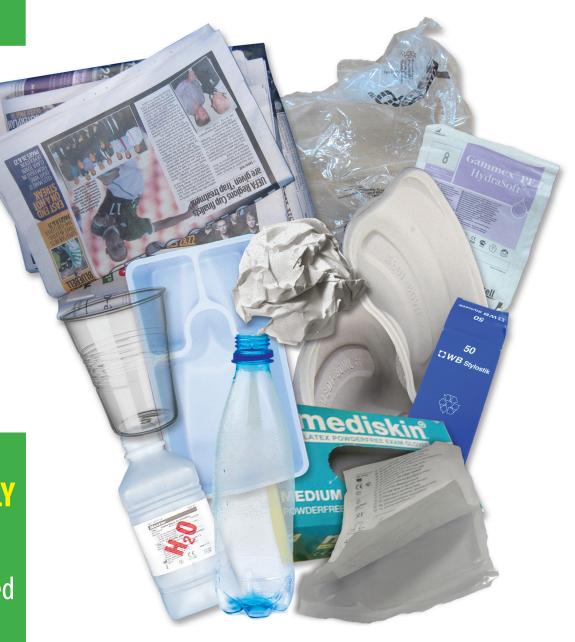

#### **ITEMS PERMITTED:**

- Plastic packaging bottles, trays, etc.
- Plastic film
- Plastic cup (as shown)
- Paper packaging
- Newspapers, magazines and non-confidential office paper
- Cardboard boxes (flatten), trays, etc.
- Cans and tins drink cans, sweet tins, etc.

### DRY CLEAN MATERIALS ONLY

No Liquid or
Dirty Contaminated
Materials