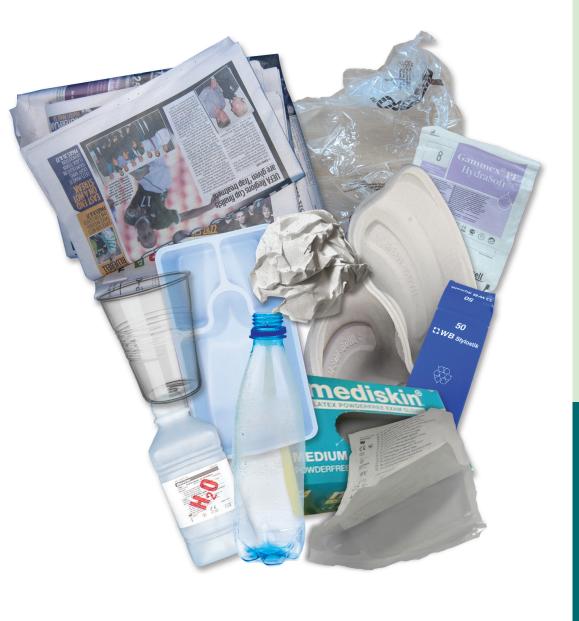

#### **ITEMS PERMITTED:**

- Plastic packaging bottles, trays, etc.
- Plastic film
- Plastic cup (as shown)
- Paper packaging
- Newspapers, magazines and non-confidential office paper
- Cardboard boxes (flatten), trays, etc.
- Cans and tins drink cans, sweet tins, etc.

### DRY CLEAN MATERIALS ONLY

No Liquid or Dirty Contaminated Materials