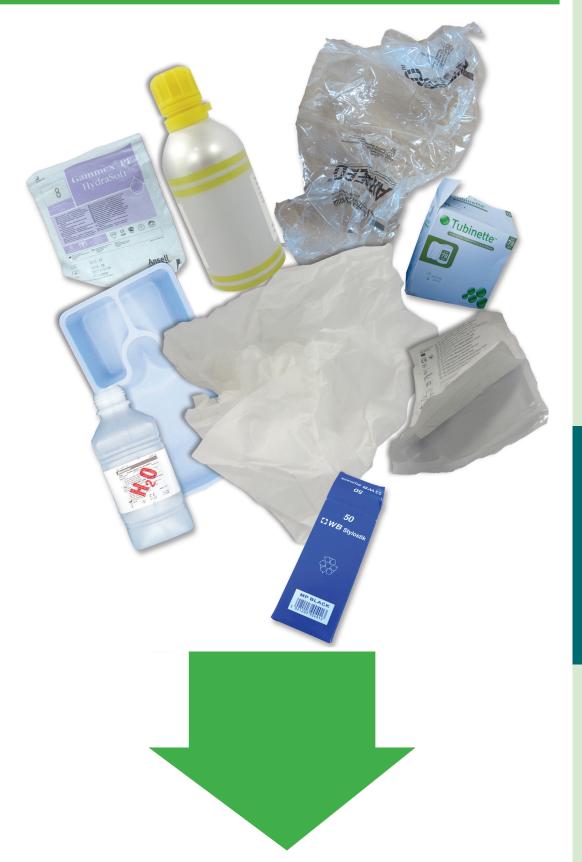

#### **ITEMS PERMITTED:**

- Plastic packaging -bottles, trays, etc.
- Plastic film
- Paper packaging
- Cardboard boxes (flatten), trays, etc.
- Aluminium can (as shown)

DRY CLEAN MATERIALS ONLY

No Liquid or
Dirty Contaminated
Materials

#### **ITEMS PERMITTED:**

- Plastic packaging bottles, trays, etc.
- Plastic film
- Paper packaging
- Cardboard boxes (flatten), trays, etc.
- Aluminium can (as shown)

### DRY CLEAN MATERIALS ONLY

No Liquid or Dirty Contaminated Materials