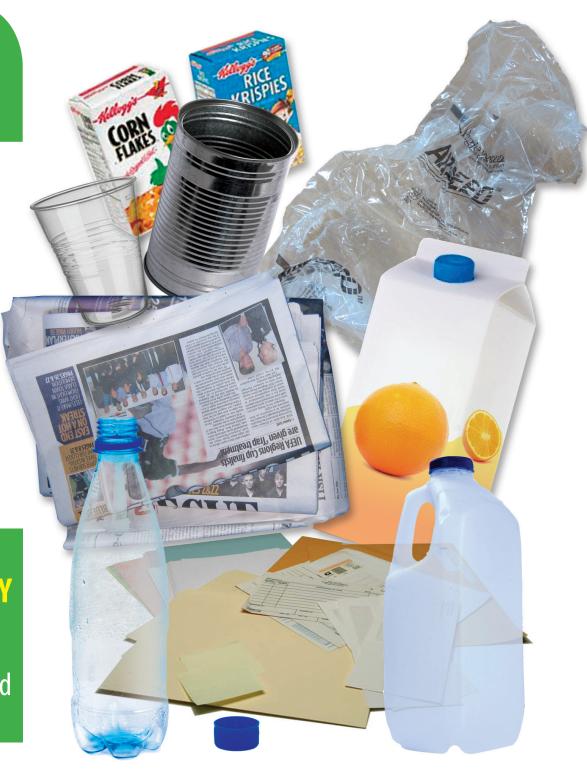

#### **ITEMS PERMITTED:**

- Plastic packaging bottles, trays, etc.
- Plastic film
- Plastic cup (as shown)
- Paper packaging
- Newspapers, magazines and non-confidential office paper
- Cardboard boxes (flatten), trays, etc.
- Tetra pak (juice, milk, etc.)

### DRY CLEAN MATERIALS ONLY

No Liquid or
Dirty Contaminated
Materials