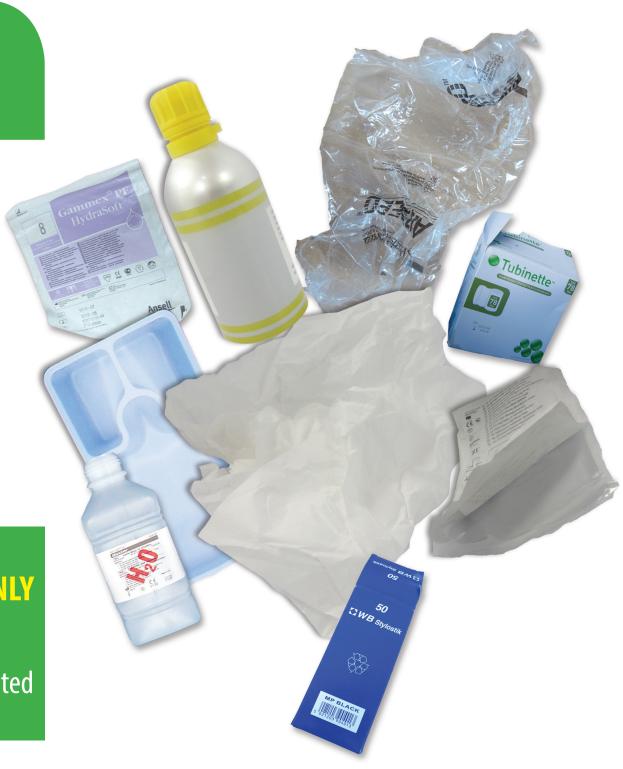

#### **ITEMS PERMITTED:**

- Plastic packaging -bottles, trays, etc.
- Plastic film
- Paper packaging
- Cardboard boxes (flatten), trays, etc.
- Aluminium can (as shown)

DRY CLEAN MATERIALS ONLY

No Liquid or
Dirty Contaminated
Materials

#### **ITEMS PERMITTED:**

- Plastic packaging bottles, trays, etc.
- Plastic film
- Paper packaging
- Cardboard boxes (flatten), trays, etc.
- Aluminium can (as shown)

### DRY CLEAN MATERIALS ONLY

No Liquid or Dirty Contaminated Materials