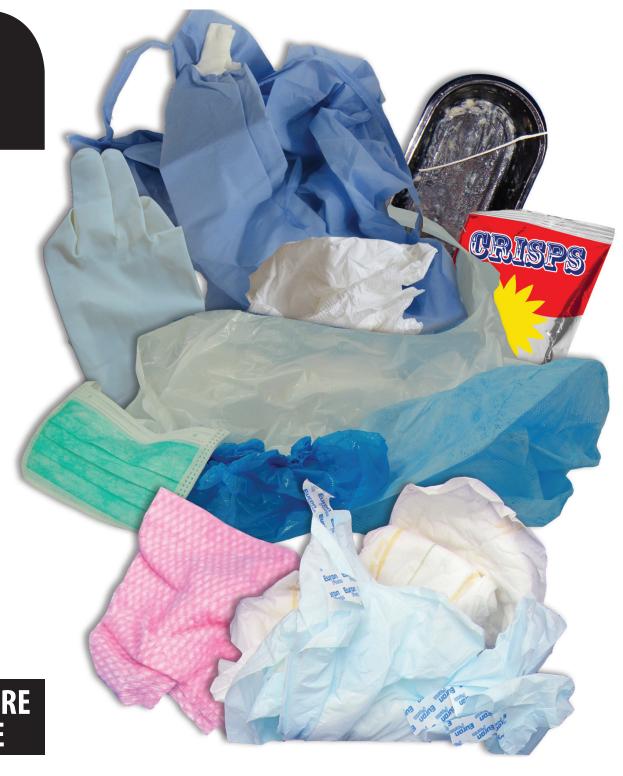

#### **ITEMS PERMITTED:**

- Incontinence wear
- Gloves
- Dirty or contaminated packaging
- Disposable aprons and gowns
- Facemasks, shoe covers and hats
- Cleaning cloth
- Tissue Paper

NO HEALTHCARE RISK WASTE

#### **ITEMS PERMITTED:**

- Incontinence wear
- Gloves
- Dirty or contaminated packaging
- Disposable aprons and gowns
- Facemasks, shoe covers and hats
- Cleaning cloth
- Tissue Paper