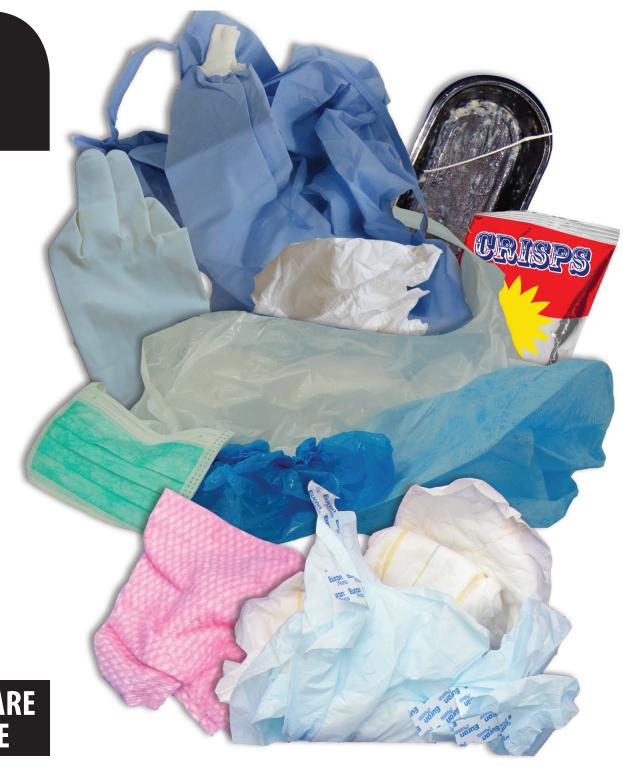

### GENERAL

**HEALTHCARE NON RISK WASTE** 

#### **ITEMS PERMITTED:**

- Incontinence wear
- Gloves
- Dirty or contaminated packaging
- Disposable aprons and gowns
- Facemasks, shoe covers and hats
- Cleaning cloth
- Tissue Paper

NO HEALTHCARE RISK WASTE

# GENERAL HEALTHCARE NON RISK WASTE