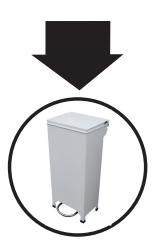

### LANDFILL

**HEALTHCARE NON RISK WASTE** 

#### **ITEMS PERMITTED:**

- Incontinence wear
- Gloves
- Dirty or contaminated packaging
- Disposable aprons and gowns
- Facemasks, shoe covers and hats
- Cleaning cloth
- Tissue Paper

NO HEALTHCARE RISK WASTE