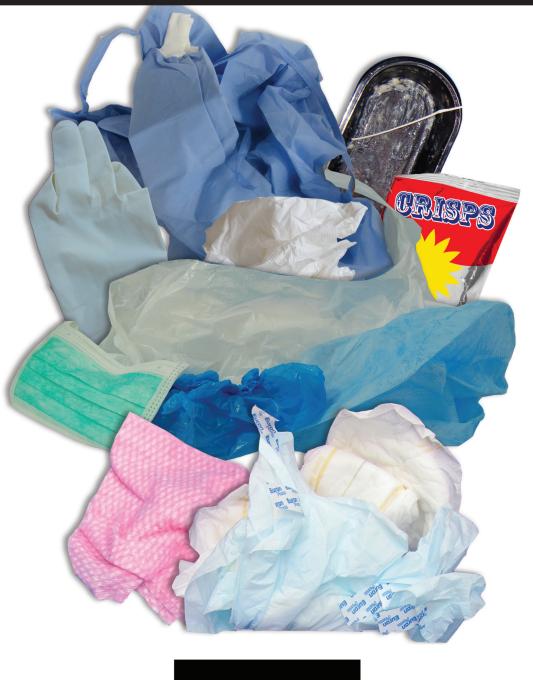

### GENERAL

**HEALTHCARE NON RISK WASTE** 

#### **ITEMS PERMITTED:**

- Incontinence wear
- Gloves
- Dirty or contaminated packaging
- Disposable aprons and gowns
- Facemasks, shoe covers and hats
- Cleaning cloth
- Tissue Paper

NO HEALTHCARE RISK WASTE

# GENERAL HEALTHCARE NON RISK WASTE